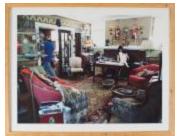

Woman fishing at Weir, Saskatoon (2008.013.005)

Haircut: Two Women in a Forest (possibly Emma Lake) (2008.013.007)

Ski Jump, University of Saskatchewan, Saskatoon (2008.013.008)

Cabin Interior (most likely Jean Johnston with Harry Hickman) (2008.013.009)